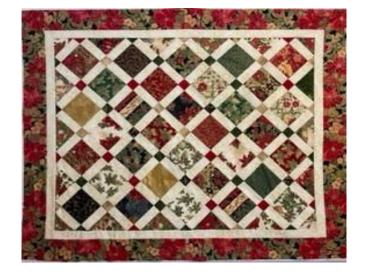

# **Garden Path**

(44 x 53)

### **Fabric Requirements:**

Prints: 1 charm pack or 32 5" squares; and 4 coordinating fat quarters

Background/Inner border: 1 yard

Cornerstones: 1/2 yard or different 2" strips

Outer border: 1 yard

Binding: 5/8 yard

#### **Prints:**

Squares - use a charm pack or cut 32 5" squares.

Side setting triangles - cut 4 squares 7 5/8" x 7 5/8". Cut them twice on the diagonal. You will need 14 triangles.

Corner setting triangles – cut 2 squares 4 1/8" x 4 1/8". Cut each square once diagonally. You will need 4 triangles.

#### **Cornerstones:**

Cut one strip 2" x WOF and one strip 3 3/8" x WOF.

From the 3 3/8" strip, cut 5 squares 3 3/8" x 3 3/8". Sub cut the squares diagonally in both directions. You will need 18 of these triangles. From the rest of the 3 3/8" strip, cut 11 squares 2" x 2".

From the 2" strip, cut 21 squares 2" x 2". You should have 32 squares 2" x 2".

(You may decide to use a variety of fabrics for the cornerstones and should adjust accordingly.)

#### **Background fabric:**

Sashing - cut 10 strips 2" x WOF. Sub cut strips into 2" x 5" rectangles. You will need 80 sashing units.

Inside border - cut 6 strips 2" x WOF.