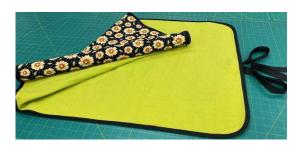

## **ROLY POLY MAT**

(Flannel, Fabric, Bias Tape & Ribbon)

2 Pkgs. ½" Double Fold Bias tape

4 oz. White Washable School Glue

50 inches 1" wide Grosgrain ribbon

(Hobby Lobby has a bigger selection of Ribbon