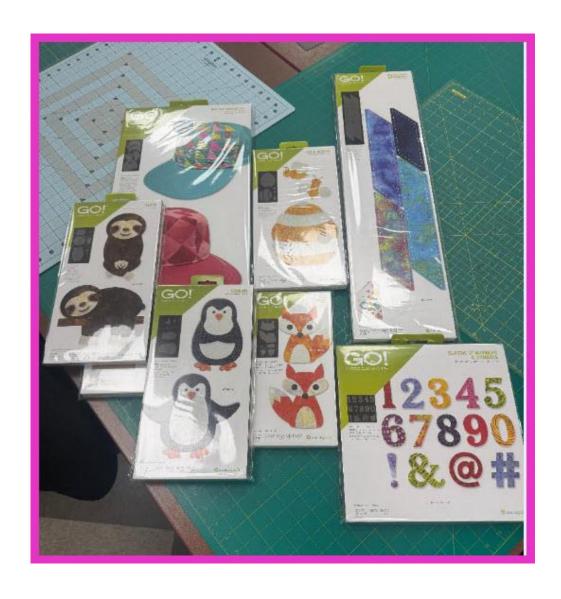

## New Dies have arrived and are in the AccuQuilt Library!

A number of NEW Dies have been added to the Library. They are all on the shelves in SCA Number order, and have their sleeves and patterns filed by number on the AccuQuilt Die and Pattern Binders.

| New AccuQuilt Dies in Alpha Order |       |                                        |            |           |            |
|-----------------------------------|-------|----------------------------------------|------------|-----------|------------|
| 75D                               | 55419 | Bee & Beehive Die                      | 12/15/2024 | AccuQuilt | 12/15/2024 |
| 109C                              | 55219 | Classic 2" Numbers & Symbols Die       | 12/15/2024 | AccuQuilt | 12/15/2024 |
| 109A                              | 55078 | Double Wedding Ring - 11.5" -"A"       | 11/26/2024 | AccuQuilt | 11/26/2024 |
| 109B                              | 55078 | Double Wedding Ring - 11.5" -"B"       | 11/26/2024 | AccuQuilt | 11/26/2024 |
| 75E                               | 55343 | Fox Die                                | 12/15/2024 | AccuQuilt | 12/15/202  |
| 75A                               | 55672 | Kitten Die                             | 11/26/2024 | AccuQuilt | 11/26/202  |
| 75B                               | 55615 | Penguin Die                            | 12/15/2024 | AccuQuilt | 12/15/202  |
| 22C                               | 55648 | Quilted Trucker Hat Die by Chris Mar   | 12/16/2024 | AccuQuilt | 12/16/202  |
| 14A                               | 55646 | Scrappy Binding-2 1/2" (2" Finished) [ | 12/24/2024 | AccuQuilt | 12/24/202  |
| 75C                               | 55363 | Sloth Die                              | 12/15/2024 | AccuQuilt | 12/15/202  |
| 22B                               | 55620 | Tree Skirt Wedge Die                   | 11/26/2024 | AccuQuilt | 11/26/202  |

## **NEW DIES!**